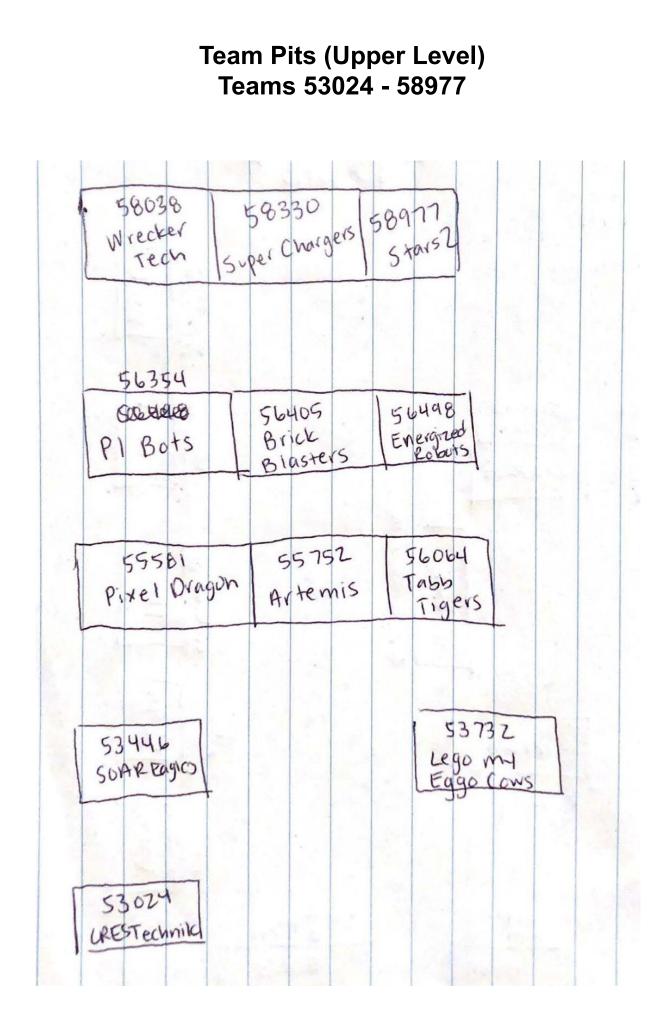

| 46001<br>20py 16 Fish            |                                                                 |                                 | _       |  |
| 8785<br>Alvey Bots            |                            | •                                |                                                                 |                                 | Leon    |  |
| Sting.                        | icin hord<br>tomad<br>bear | 1181                             | 5284013                                                         | ESP                             | 14<br>T |  |
|                               |                            |                                  |                                                                 |                                 |         |  |